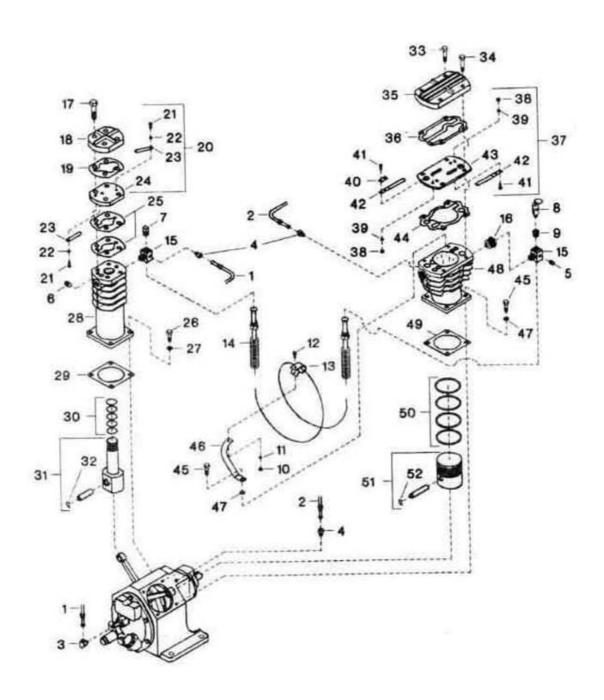

## 3. Bare Compressor - Model 231

| Ref.<br>No. | Component<br>Part Number | Description                               | Qty. per<br>Assly. | 1   | Spares 2 | 3   |
|-------------|--------------------------|-------------------------------------------|--------------------|-----|----------|-----|
| 3-1         | 37131349                 | Tube Assembly                             | 1                  | _   |          |     |
| 3-2         | 37131216                 | Tube Assembly, Breather                   | 1                  |     |          |     |
| 3-3         | 95031860                 | Tube Elbow                                | 1                  |     |          |     |
| 3-4         | 95082483                 | Connector, Male                           | 3                  |     |          |     |
| 3-5         | 95033585                 | Plug, Pipe Square Head                    | 1                  |     |          |     |
| 3-6         | 95252409                 | Plug, Pipe Square Head                    | 1                  | 1   | 1        | 2   |
| 3-7         | 95033601                 | Plug, Pipe Square Head                    | 7.6                |     |          | 2.  |
| 3-8         | 30812119                 | Valve Safety - 125 PSIG                   | 1                  |     | 1        | 2   |
| 3-9         | 95038147                 | Bushing, Reducing                         | 1                  |     | - 2      | 1   |
| 3-10        | 95077681                 | Nut-Hex Head                              | 1                  |     |          |     |
| 3-11        | 95043196                 | Lockwasher, Spring                        | 1                  |     |          |     |
| 3-12        | 95053070                 | Capscrew-Hex Head                         | 4                  |     |          |     |
| 3-13        | 32065641                 | Clamp, Tube                               | 4                  |     |          |     |
| 3-14        | 32042632                 | Tube Assembly, Finned - Intercooler       | 1                  |     | 1        | 4   |
| 3-15        | 30282727                 | Tee, Manifold - Inlet/Discharge           | 2                  |     |          | 100 |
| 3-16        | 95037446                 | 7.1.10.10.10.10.10.10.10.10.10.10.10.10.1 | 1                  |     |          |     |
| 3-10        |                          | Bushing, Reducing                         |                    |     |          |     |
|             | 95104196                 | Capscrew-Hex Head                         | 4                  |     |          |     |
| 3-18        | 37127305                 | Airhead-High Pressure                     | 1.5                | -   |          | -   |
| 3-19        | 30280341                 | Gasket, Airhead                           | 1                  | 1   | 1        | 2   |
| 3-20        | 32058760                 | Assembly-Spacer/Valve-High Pressure       | 1                  |     | 3.       | 1   |
| 3-21        | 32035495                 | * Screw, Fillister Head                   | 2                  |     |          |     |
| 3-22        | 30326573                 | * Washer, Flat                            | 2                  |     |          |     |
| 3-23        | 30220115                 | * Valve, Finger                           | 2                  | 2   | 2        | 2   |
| 3-24        | 32015661                 | * Spacer                                  | 1                  |     | _        | 84  |
| 3-25        | 30278964                 | Gasket, Spacer                            | 2                  | 2   | 2        | 4   |
| 3-26        | 95079612                 | Capscrew, Hex Head                        | 4                  |     |          |     |
| 3-27        | 95674677                 | Gasket, Copper                            | 4                  |     |          |     |
| 3-28        | 37218550                 | Cylinder, Air-1.25" High Pressure         | 1                  |     | - 2      |     |
| 3-29        | 30294227                 | Gasket, Flange                            | 1                  | 1   | 1        | 2   |
| 3-30        | 37138229                 | Set, Ring                                 | 1                  | 1   | 1        | 2   |
| 3-31        | 30215412                 | Piston, Air - Complete                    | 1                  |     | 1        | 1   |
| 3-32        | 35151067                 | * Ring, Lock                              | 2                  |     |          |     |
| 3-33        | 95103792                 | Capscrew-Hex Head                         | 3                  |     |          |     |
| 3-34        | 95103800                 | Capscrew-Hex Head                         | 1                  |     |          |     |
| 3-35        | 37127354                 | Airhead-Low Pressure                      | 1                  | 550 | 420      | 100 |
| 3-36        | 30280507                 | Gasket, Airhead                           | 1                  | 1   | 1        | 2   |
| 3-37        | 32141194                 | Assembly-Spacer/Valve-Low Pressure        | 1                  |     | 1        | 1   |
| 3-38        | 95416335                 | * Nut-Hex                                 | 4                  |     |          |     |
| 3-39        | 32035479                 | * Lockwasher, Spring                      | 4                  |     |          |     |
| 3-40        | 32035461                 | * Crew-Fillster Head                      | 4                  |     |          |     |
| 3-41        | 32139891                 | * Shim, Finger Valve                      | 1                  |     |          |     |
| 3-42        | 30221170                 | * Valve, Finger*                          | 1                  |     |          |     |
| 3-43        | 37127248                 | * Spacer                                  | 1                  |     |          |     |
| 3-44        | 30280499                 | Gasket, Spacer                            | 1                  | 1   | 1        | 2   |
| 3-45        | 95053146                 | Capscrew-Hex Head                         | 4                  |     |          |     |
| 3-46        | 30298202                 | Brace, Intercooler                        | 1                  |     |          |     |
| 3-47        | 95674677                 | Gasket, Copper                            | 4                  |     |          |     |
| 3-48        | 37130630                 | Cylinder, Air                             | 1                  |     |          |     |
| 3-49        | 30294227                 | Gasket, Flange                            | 1                  |     |          |     |
| 3-50        | 32194276                 | Set, Ring                                 |                    |     |          |     |
| 3-51        | 30292429                 | Piston, Air - Complete                    | 1                  |     | 1        | 1   |
| 3-52        | 35151067                 | * Ring, Lock                              | 2                  |     |          |     |